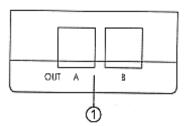

#### **Rear Panel**

1. TOSLink (Optical Fiber) Output Ports A and B: Connect the TOSLink output ports to the TOSLink input port of audio equipments such as audio amplifier and AV receiver