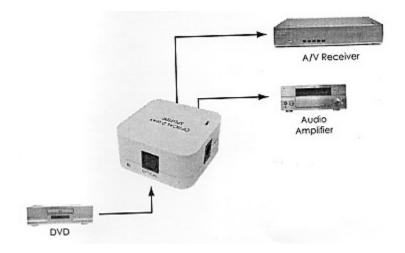

#### Introduction

Digital TOSlink (Optical) Splitter 1 input: 2 output is a device for splitting one digital optical audio input source into two equal digital optical audio outputs. By using optical fibre cable you can run the audio signal up to 5 meters with reliable and lossless transmission. Extremely compact and simple to install and operate, the TOSlink Splitter is ideal for Home Theatre and Professional applications.

### Installation