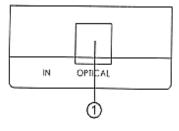

#### **Front Panel**

**1. TOSLink (Optical Fiber) Input Port:** Connect the TOSLink input port to the TOSLink output port of audio equipment such as audio amplifier, AV receiver or DVD player.