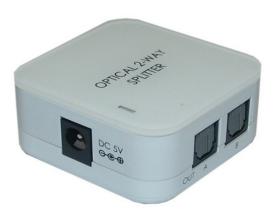

# Toslink Splitter 1input - 2output - **ID# 644**

**Operation Manual** 

Designed to support S/PDIF standard of digital transmission which includes:
-Compressed 2 channel and multi-channel Dolby and DTS audio signals and,
-Uncompressed 2 channel Linear Pulse Code Modulation (LPCM) audio signals.
The TOSlink Splitter 1 input: 2 output is operated by a 5vDC power supply. A red LED lamp indicates the units power status. The digital optical TOSlink connector input and outputs are clearly designated.