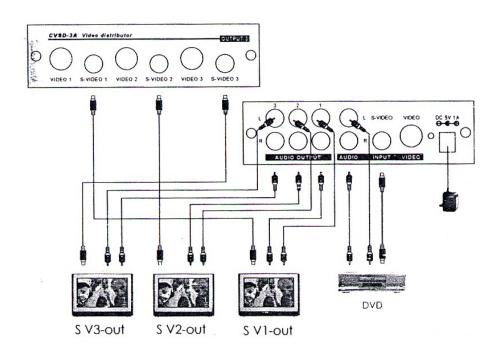

## Connection and Installation

1. Works as a 1-in 3-out distribution amplifier for S-Video source

2. Works as a 1-in 3-out distribution amplifier for Video source