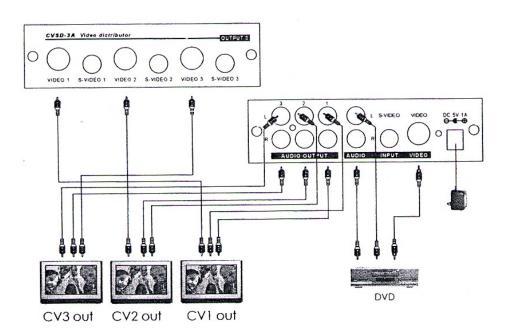

## Connection and Installation

1. Works as a 1-in 3-out distribution amplifier for S-Video source

2. Works as a 1-in 3-out distribution amplifier for Video source